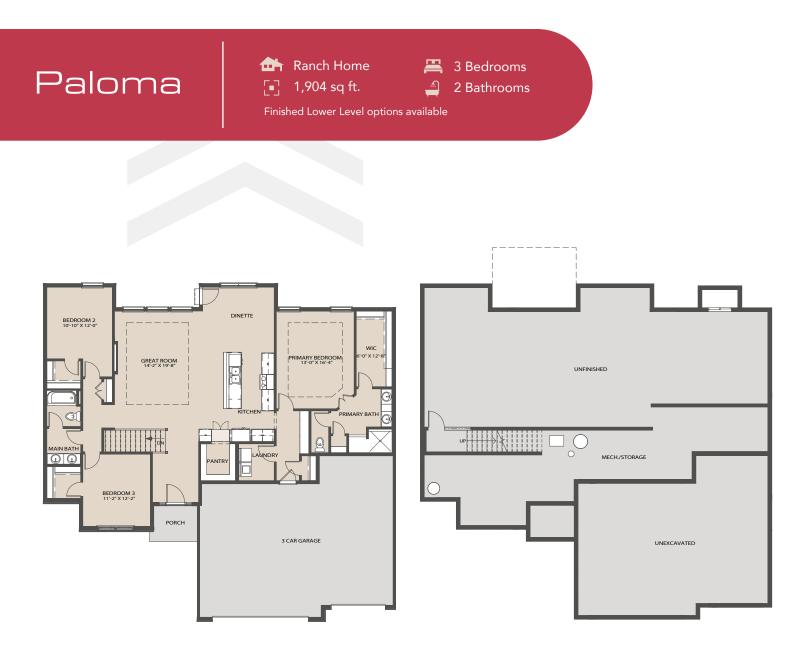

Finished Lower Level options available

**The Edison** 11132 N. 161st Ave. Bennington, NE 68007

**The Ellison** 11805 S. 110th Ave. Papillion, NE 68046 **The Santa Clara** 8205 S 196th St. Gretna, NE 68028

**The Paloma** 20720 Kansas Ave. Elkhorn, NE 68022