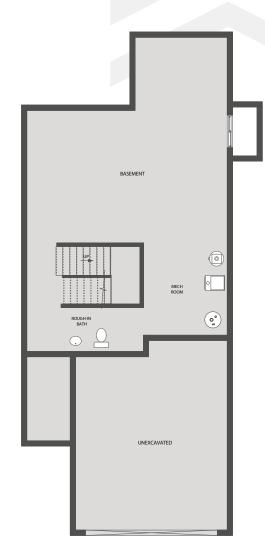

# Crawford

3 Bedrooms 2.5 Bathrooms

Finished Lower Level options available, 3 car option available

HOMES

**OUR MODEL** 

VISIT

Artist rendering may vary from plan, prices, elevations and floorplans may be subject to change, see sales associate for details. 06/2025