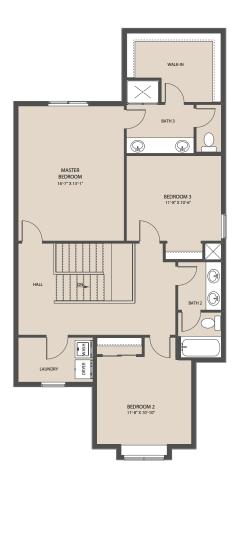

# Crawford

3 Bedrooms 2.5 Bathrooms

Finished Lower Level options available, 3 car option available

HOMES

**OUR MODEL** 

VISIT

Artist rendering may vary from plan, prices, elevations and floorplans may be subject to change, see sales associate for details. 06/2025