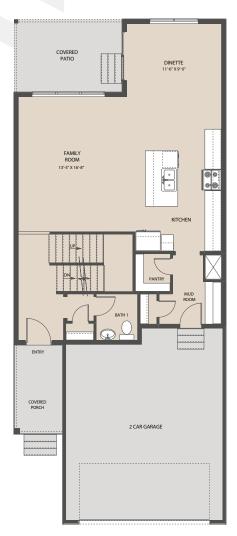

# Crawford

3 Bedrooms 2.5 Bathrooms

Finished Lower Level options available, 3 car option available

HOMES

**OUR MODEL** 

VISIT

Artist rendering may vary from plan, prices, elevations and floorplans may be subject to change, see sales associate for details. 06/2025