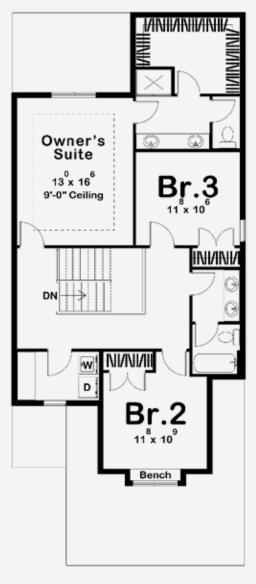

Paint

Engineered Floor, Roof Trusses, and Wall Panels

Large Family Room Windows

Laminate Kitchen Countertops

Birch Cabinetry

Stainless Steel Appliances

Stainless Steel Electric Range

Laminate Bathroom

Countertops

Dual Vanity in Owner's Bath

Walk-in Closets (per plan)

Second Story Laundry

6 lb. Carpet Pad

Front Porch

Attached Two Car Garage

#### **AVAILABLE UPGRADES**

Quartz Countertops

Fireplace

Finished Basement

3rd Car Garage

### VISIT OUR MODEL HOMES SATURDAY AND SUNDAY FROM 1-5 PM

THE EDISON

7304 North 168th Avenue | Bennington, NE 68007

THE SANTA CLARA

8205 S 196th Street | Gretna, NE 68028

THE ELLISON

11805 S 110th Avenue | Papillion, NE 68046

### SATURDAY AND SUNDAY FROM 1-3 PM

THE REILLY - TOWNHOMES AT GALLERY 23 2264 Aaron Way | Fremont, NE 68025







SECOND LEVEL