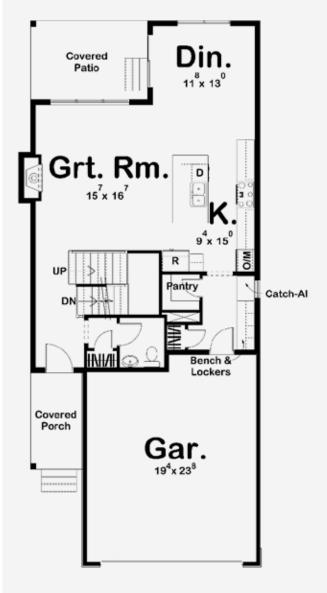

iams Paint

Engineered Floor, Roof Trusses, and Wall Panels

Large Family Room Windows

Laminate Kitchen Countertops

Birch Cabinetry

Stainless Steel Appliances

Stainless Steel Electric Range

Laminate Bathroom

Countertops

Dual Vanity in Owner's Bath

Walk-in Closets (per plan)

Second Story Laundry

6 lb. Carpet Pad

Front Porch

Attached Two Car Garage

#### **AVAILABLE UPGRADES**

Quartz Countertops

Fireplace

Finished Basement

3rd Car Garage

### VISIT OUR MODEL HOMES SATURDAY AND SUNDAY FROM 1-5 PM

THE EDISON

7304 North 168th Avenue | Bennington, NE 68007

THE SANTA CLARA

8205 S 196th Street | Gretna, NE 68028

THE ELLISON

11805 S 110th Avenue | Papillion, NE 68046

### SATURDAY AND SUNDAY FROM 1-3 PM

THE REILLY - TOWNHOMES AT GALLERY 23 2264 Aaron Way | Fremont, NE 68025







SECOND LEVEL