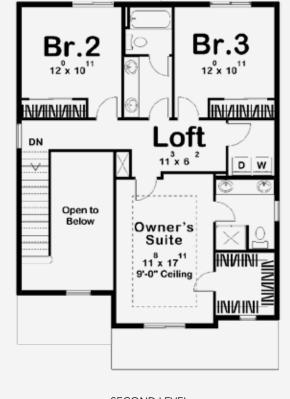

### SATURDAY AND SUNDAY FROM 1-3 PM

THE REILLY - TOWNHOMES AT GALLERY 23 2264 Aaron Way | Fremont, NE 68025

MAIN LEVEL

SECOND LEVEL