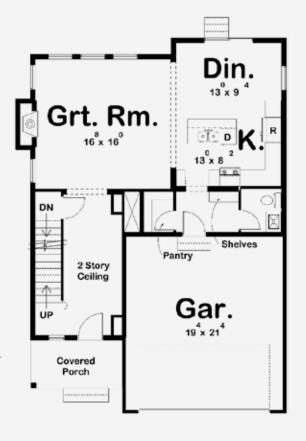

### SATURDAY AND SUNDAY FROM 1-3 PM

THE REILLY - TOWNHOMES AT GALLERY 23 2264 Aaron Way | Fremont, NE 68025

MAIN LEVEL

SECOND LEVEL