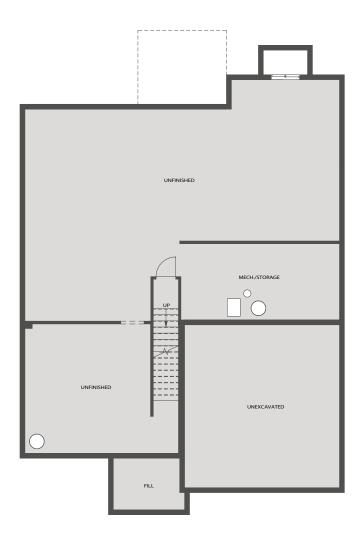

# Madera

Ranch Home

2 Bedrooms

1,789 sq ft.

2 Bathrooms

Finished Lower Level options available, Third Bedroom, Loft, and 3-car option available

Artist rendering may vary from plan, prices, elevations and floorplans may be subject to change, see sales associate for details. 06/2025