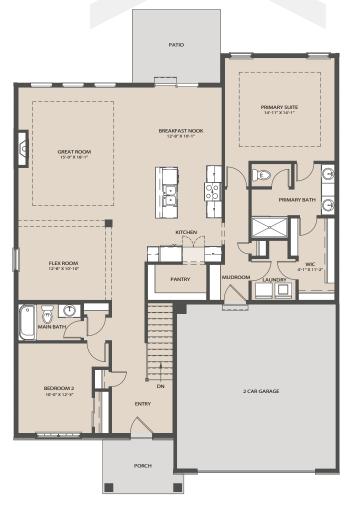

# Madera

Ranch Home

2 Bedrooms

1,789 sq ft.

2 Bathrooms

Finished Lower Level options available, Third Bedroom, Loft, and 3-car option available

Artist rendering may vary from plan, prices, elevations and floorplans may be subject to change, see sales associate for details. 06/2025