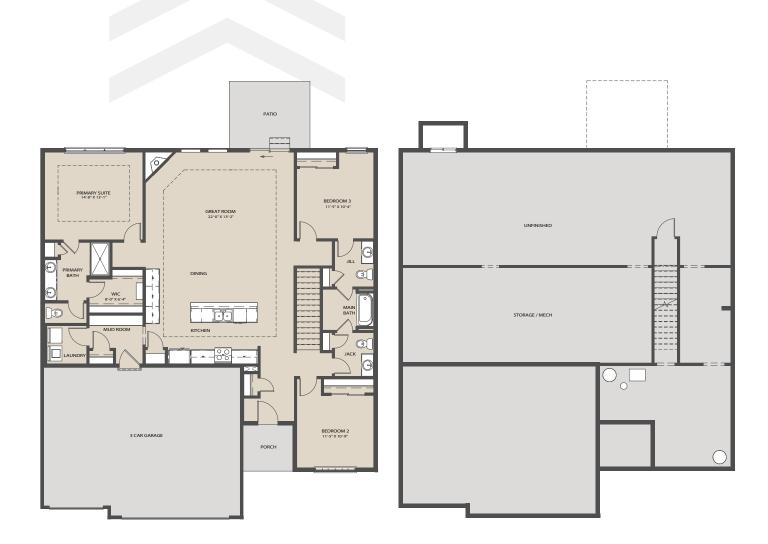

# Glenview

3 Bedrooms

[•] 1,879 sq ft.

Finished Lower Level options available

## Glenview

Finished Lower Level options available

**OUR MODEL HOMES** 

VISIT

Artist rendering may vary from plan, prices, elevations and floorplans may be subject to change, see sales associate for details. 06/2025