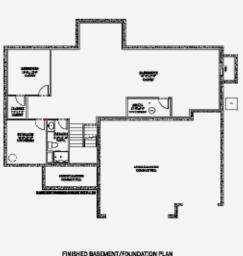

# SANTA CLARA

# 2-STORY HOME 3,028 BASE SQ FT 5 BEDROOMS | 2.5 BATHROOMS

OTHER ELEVATIONS AVAILABLE SPLIT SITTING ROOM AND CENTER LOFT AVAILABLE