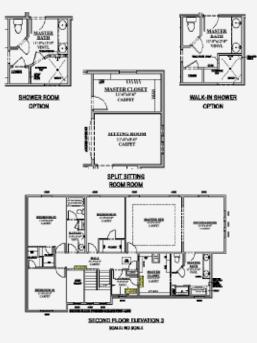

# SANTA CLARA

# 2-STORY HOME 3,028 BASE SQ FT 5 BEDROOMS | 2.5 BATHROOMS

OTHER ELEVATIONS AVAILABLE SPLIT SITTING ROOM AND CENTER LOFT AVAILABLE