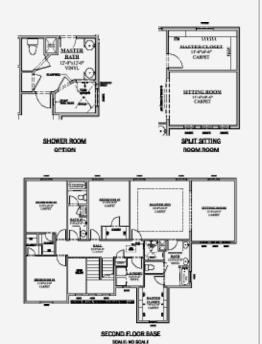

# SANTA CLARA

# 2-STORY HOME 3,028 BASE SQ FT 5 BEDROOMS | 2.5 BATHROOMS

OTHER ELEVATIONS AVAILABLE SPLIT SITTING ROOM AND CENTER LOFT AVAILABLE