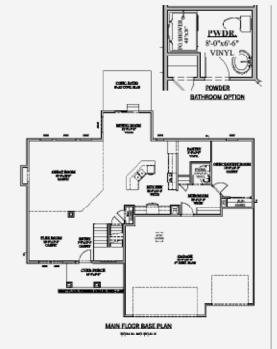

# SANTA CLARA

# 2-STORY HOME 3,028 BASE SQ FT 5 BEDROOMS | 2.5 BATHROOMS

OTHER ELEVATIONS AVAILABLE SPLIT SITTING ROOM AND CENTER LOFT AVAILABLE