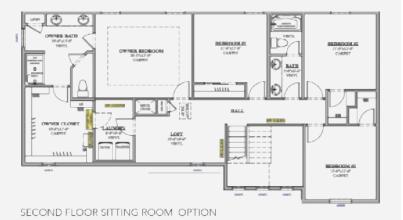

# 2-STORY HOME 2,750 BASE SQ FT 5 BEDROOMS | 2.5 BATHROOMS

OTHER ELEVATIONS AVAILABLE

PLAY ROOM OPTION

OFFICE OPTION

TUB OPTION

SPLIT SITTING ROOM OPTION

SHOWER ROOM OPTION