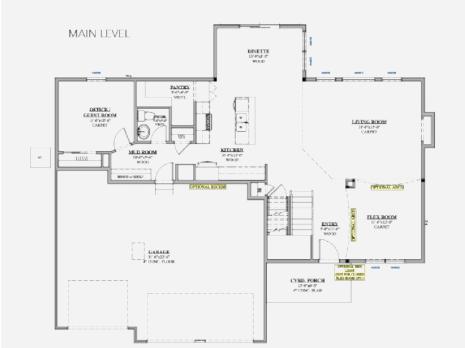

# 2-STORY HOME 2,750 BASE SQ FT 5 BEDROOMS | 2.5 BATHROOMS

OTHER ELEVATIONS AVAILABLE

#### AWESOME INCLUDED FEATURES

Some of the Lowest HERS Ratings in Omaha's History

R50 Attic Insulation

James Hardie Siding and Trim

Vulkem Commercial Grade Caulking

Designer Preferred Sherwin

Williams Paint

Engineered Floor, Roof Trusses, and Wall Panels

Hand-scraped Hardwood Floors

in Kitchen and Entry

Large Picture Windows

Gas Fireplace with Custom

Design Choices

Quartz Kitchen Countertops

Birch Cabinetry

Kitchen Tile Backsplash

Stainless Steel Appliances

Hidden Kitchen Pantry

(per plan)

Your Choice of Electric

or Gas Range

**Quartz Bathroom Countertops** 

Tiled Owner's Bath Shower Walls

Drop Zone with Several

Layout Choices

Black Metal Spindles on Staircase (per plan)

6 lb. Carpet Pad