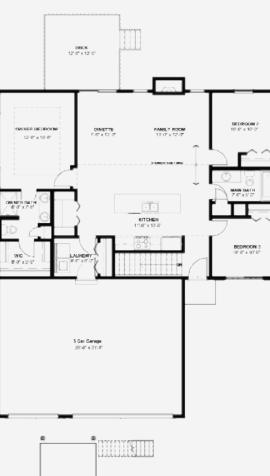

Engineered Floor, Roof Trusses, and Wall Panels

Hand-scraped Hardwood Floors in Kitchen and Entry

Large Picture Windows

Gas Fireplace with Custom Design Choices

Quartz Kitchen Countertops

Birch Cabinetry Kitchen Tile Backsplash Stainless Steel Appliances Hidden Kitchen Pantry (per plan) Your Choice of Electric or Gas Range Quartz Bathroom Countertops Tiled Owner's Bath Shower Walls Drop Zone with Several Layout Choices Black Metal Spindles on Staircase (per plan)