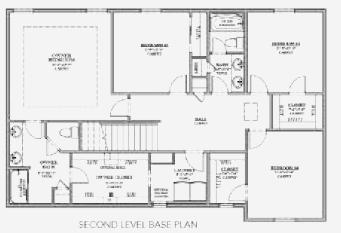

Drop Zone with Several

**Layout Choices** 

Black Metal Spindles on Staircase (per plan)

6 lb. Carpet Pad