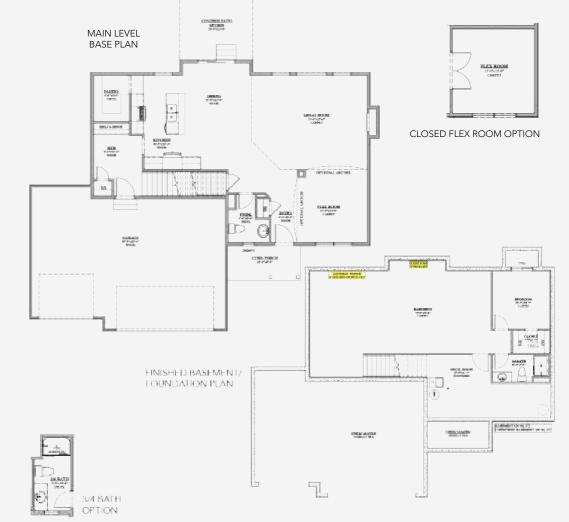

Drop Zone with Several

**Layout Choices** 

Black Metal Spindles on Staircase (per plan)

6 lb. Carpet Pad